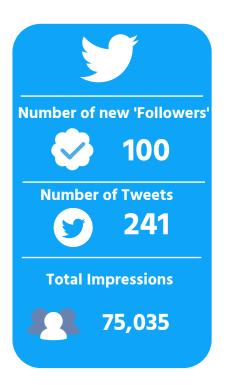

#### PPP Social Media Update 1st April - 6th September '20

Since the start of this year PPP have produced the following:

- 5 member bulletins
- 2 parish bulletins
- 5 information videos
- 248 Facebook page likes
- 100 followers on Twitter
- 38,065 website visitors

## **Twitter**

|             | <b>New Followers</b> | <b>Impressions</b> | No. Tweets |
|-------------|----------------------|--------------------|------------|
| Apr         | 19                   | 25,000             | 59         |
| May         | 6                    | 16,200             | 47         |
| June        | 49                   | 13,600             | 59         |
| July        | 19                   | 9,429              | 39         |
| August      | 6                    | 9,708              | 23         |
| Sept to dat | e 1                  | 1,098              | 14         |