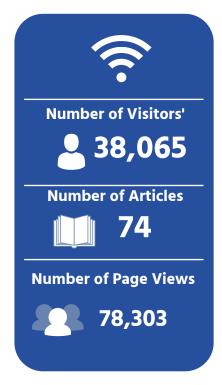

#### PPP Social Media Update 1st April - 6th September '20

Since the start of this year PPP have produced the following:

- 5 member bulletins
- 2 parish bulletins
- 5 information videos
- 248 Facebook page likes
- 100 followers on Twitter
- 38,065 website visitors

So far since April our two most visited web pages were the article on <u>bonfires during the</u> <u>pandemic</u> and what we'd c<u>onsider nuisance neighbours</u>. In the previous six months the two most visited pages were the generic <u>animal warden</u> and <u>licensing</u> pages.

### Total combined reach since April is 448,426

A shared service provided by Bracknell Forest Council, West Berkshire Council and Wokingham Borough Council.

| Month          | Visitors | Page Views | <b>Articles Published</b> |
|----------------|----------|------------|---------------------------|
| Apr            | 10,442   | 18,864     | 21                        |
| May            | 6,970    | 13,679     | 13                        |
| June           | 7,638    | 16,344     | 21                        |
| July           | 6,218    | 13,942     | 9                         |
| Aug            | 5,819    | 13,400     | 10                        |
| Sept - to date | 978      | 2,074      | 0                         |