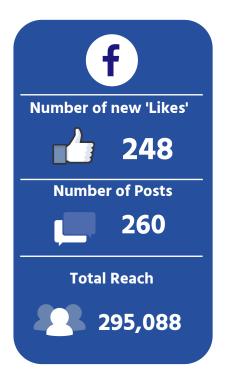

#### PPP Social Media Update 1st April - 6th September '20

Since the start of this year PPP have produced the following:

- 5 member bulletins
- 2 parish bulletins
- 5 information videos
- 248 Facebook page likes
- 100 followers on Twitter
- 38,065 website visitors

## Facebook f @PublicProtectionPartnershipUK

|                | New Likes | Reach   | No. Posts |
|----------------|-----------|---------|-----------|
| Apr            | 96        | 103,470 | 53        |
| May            | 43        | 65,409  | 49        |
| June           | 21        | 51,461  | 63        |
| July           | 9         | 19,789  | 43        |
| August         | 69        | 30,546  | 38        |
| Sept - to date | 10        | 24,413  | 14        |